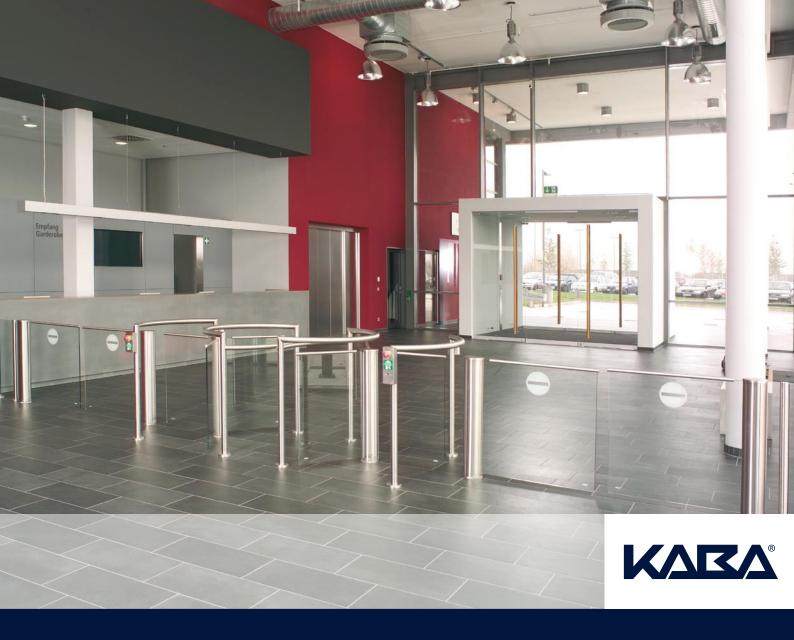

# Charon half-height turnstiles and swing doors

Charon half-height turnstiles manage access control efficiently at high-profile entrances, in VIP rooms or at access points to executive suites and complement their surroundings at the same time.

## Why Charon turnstiles?

- stylish, transparent design
- units made of stainless steel and glass
- range of design options for glass swing doors, guiding elements and bar handles
- easy passage thanks to powerassisted drive