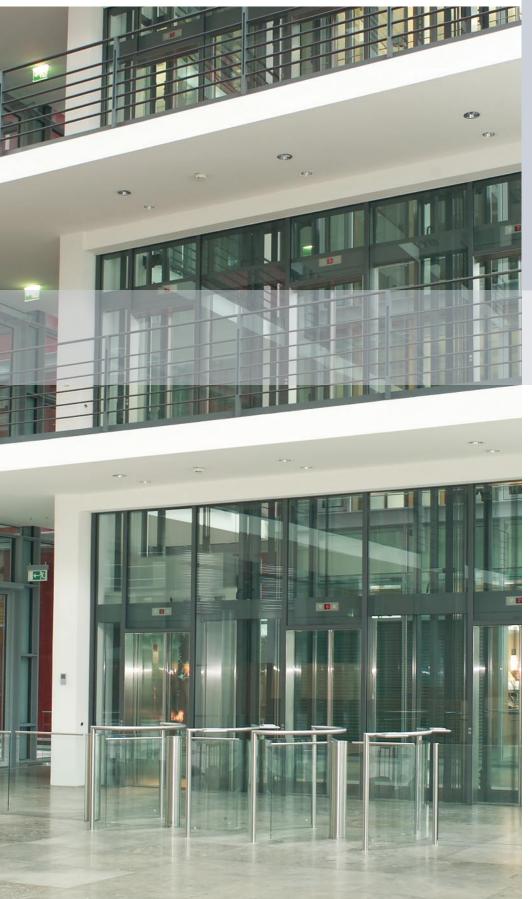

## A smart solution for any entrance

Multiple units in entrance hall within sight of reception staff

With matching swing door for people with reduced mobility

Space-saving solution with integrated swing door for goods access

Harmonious combination: wood, glass and stainless steel

A narrow passage cleverly secured with Charon units

Customised solution with special length glass doors