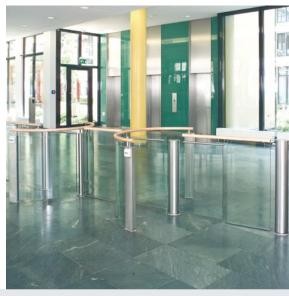

# Charon half-height turnstiles and swing doors

Charon half-height turnstiles manage access control efficiently at high-profile entrances, in VIP rooms or at access points to executive suites and complement their surroundings at the same time.

## Why Charon turnstiles?

- stylish, transparent design
- units made of stainless steel and glass
- range of design options for glass swing doors, guiding elements and bar handles
- easy passage thanks to powerassisted drive

## A smart solution for any entrance

Multiple units in entrance hall within sight of reception staff

With matching swing door for people with reduced mobility

Space-saving solution with integrated swing door for goods access

Harmonious combination: wood, glass and stainless steel

A narrow passage cleverly secured with Charon units

Customised solution with special length glass doors