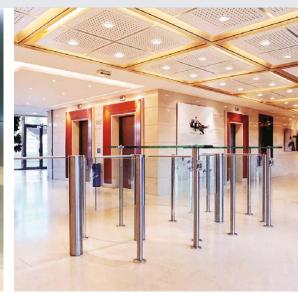

# Charon half-height turnstiles and swing doors

Charon half-height turnstiles manage access control efficiently at high-profile entrances, in VIP rooms or at access points to executive suites and complement their surroundings at the same time.

## Why Charon turnstiles?

- stylish, transparent design
- units made of stainless steel and glass
- range of design options for glass swing doors, guiding elements and bar handles
- easy passage thanks to powerassisted drive

## A smart solution for any entrance

Multiple units in entrance hall within sight of reception staff

With matching swing door for people with reduced mobility

Space-saving solution with integrated swing door for goods access