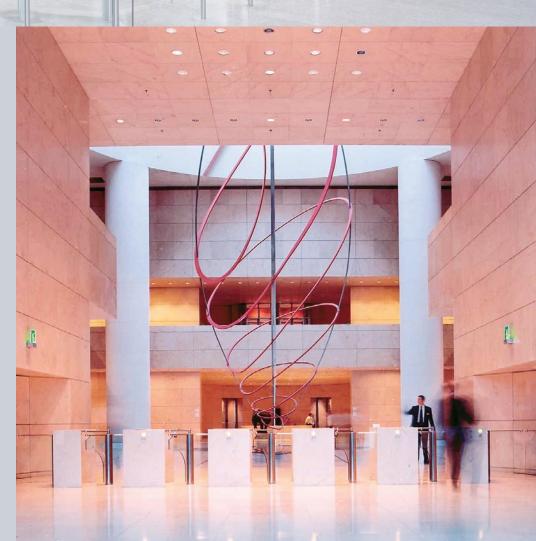

## A smart solution for any entrance

Multiple units in entrance hall within sight of reception staff

With matching swing door for people with reduced mobility

Space-saving solution with integrated swing door for goods access

Harmonious combination: wood, glass and stainless steel

A narrow passage cleverly secured with Charon units

Customised solution with special length glass doors