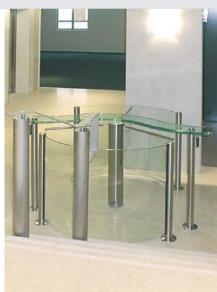

# Charon half-height turnstiles and swing doors

Charon half-height turnstiles manage access control efficiently at high-profile entrances, in VIP rooms or at access points to executive suites and complement their surroundings at the same time.

## Why Charon turnstiles?

- stylish, transparent design
- units made of stainless steel and glass
- range of design options for glass swing doors, guiding elements and bar handles
- easy passage thanks to powerassisted drive

### Charon half-height turnstiles Seven versions, multiple options