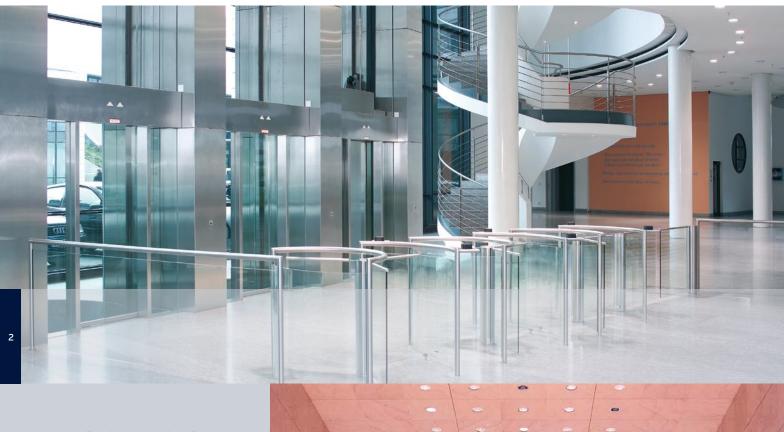

## A smart solution for any entrance

Multiple units in entrance hall within sight of reception staff

With matching swing door for people with reduced mobility

Space-saving solution with integrated swing door for goods access

Harmonious combination: wood, glass and stainless steel

A narrow passage cleverly secured with Charon units

Customised solution with special length glass doors