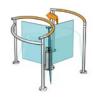

# Charon half-height turnstiles and swing doors

Charon half-height turnstiles manage access control efficiently at high-profile entrances, in VIP rooms or at access points to executive suites and complement their surroundings at the same time.

## Why Charon turnstiles?

- stylish, transparent design
- units made of stainless steel and glass
- range of design options for glass swing doors, guiding elements and bar handles
- easy passage thanks to powerassisted drive

### Charon half-height turnstiles Seven versions, multiple options