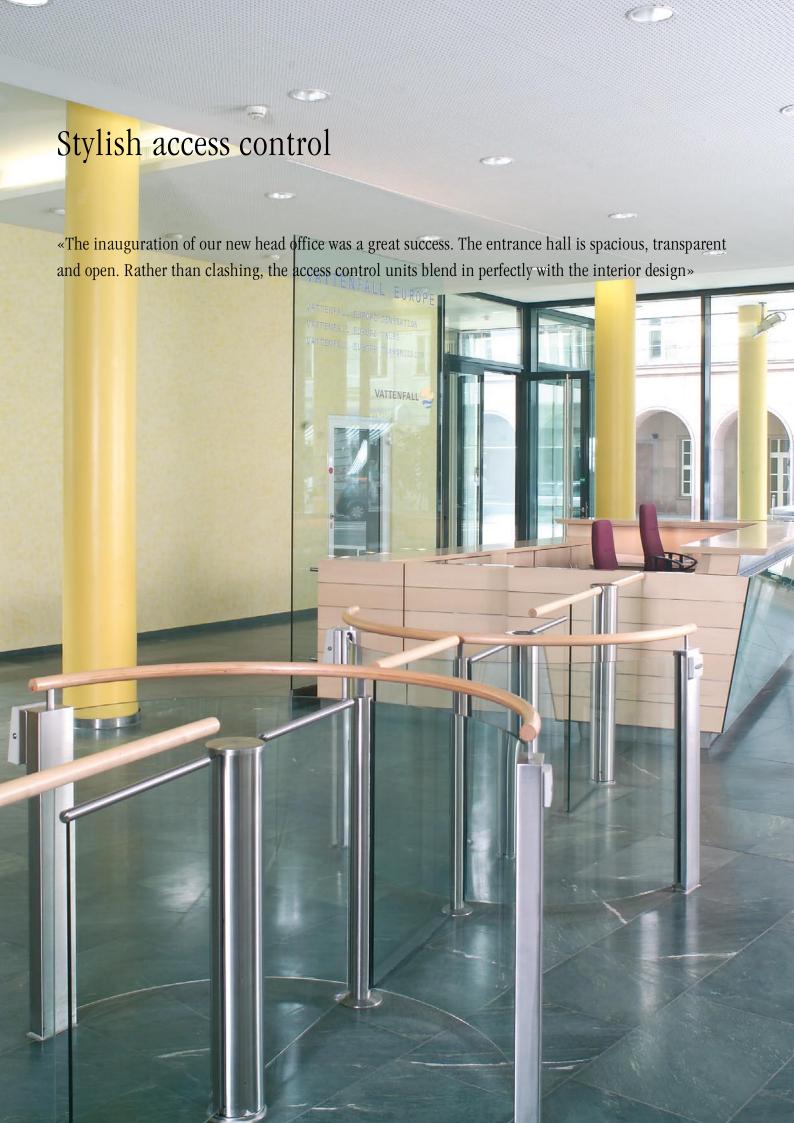

## A smart solution for any entrance

Multiple units in entrance hall within sight of reception staff

With matching swing door for people with reduced mobility

Space-saving solution with integrated swing door for goods access

Harmonious combination: wood, glass and stainless steel

A narrow passage cleverly secured with Charon units

Customised solution with special length glass doors