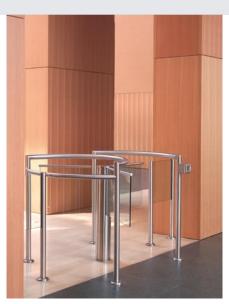

# Charon half-height turnstiles and swing doors

Charon half-height turnstiles manage access control efficiently at high-profile entrances, in VIP rooms or at access points to executive suites and complement their surroundings at the same time.

## Why Charon turnstiles?

- stylish, transparent design
- units made of stainless steel and glass
- range of design options for glass swing doors, guiding elements and bar handles
- easy passage thanks to powerassisted drive

### Charon half-height turnstiles Seven versions, multiple options