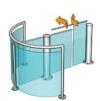

# Charon half-height turnstiles and swing doors

Charon half-height turnstiles manage access control efficiently at high-profile entrances, in VIP rooms or at access points to executive suites and complement their surroundings at the same time.

## Why Charon turnstiles?

- stylish, transparent design
- units made of stainless steel and glass
- range of design options for glass swing doors, guiding elements and bar handles
- easy passage thanks to powerassisted drive

### Charon half-height turnstiles Seven versions, multiple options