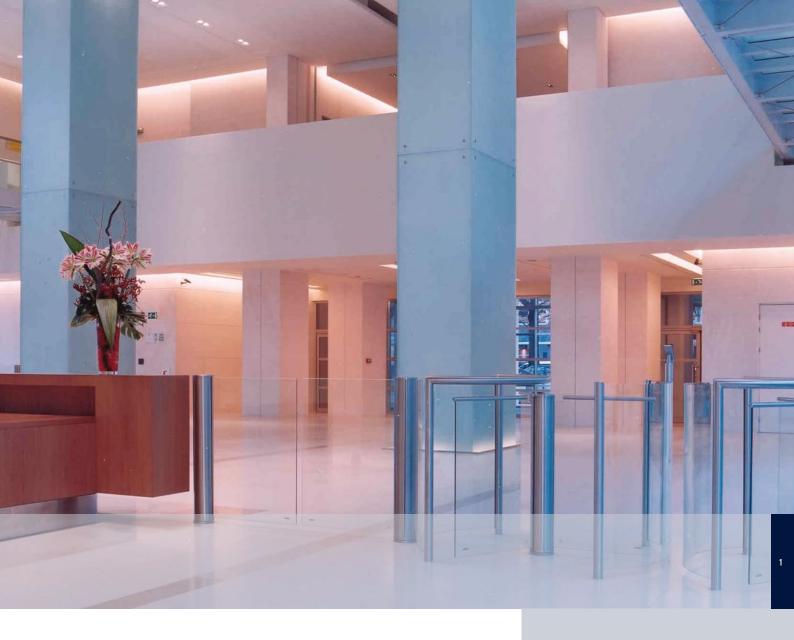

## A smart solution for any entrance

Multiple units in entrance hall within sight of reception staff

With matching swing door for people with reduced mobility

Space-saving solution with integrated swing door for goods access

Harmonious combination: wood, glass and stainless steel

A narrow passage cleverly secured with Charon units

Customised solution with special length glass doors